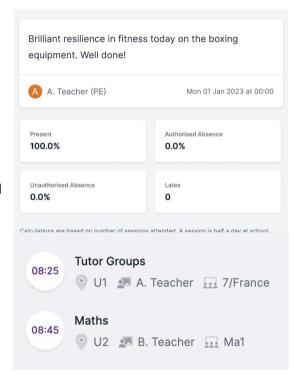

# **Praising Stars reports**

An online version of your child's Praising Stars reports, including all their previous reports.

## **Praise**

All of the praise comments given by teachers.

#### **Attendance**

An overview of your child's attendance.

## Student timetable

Your child's timetable, including subject, teacher and classroom.